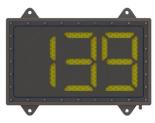

Slip Resistant Step Nosing Contact NPR for part numbers

Flexiflap™ Mud Flaps Contact NPR for part numbers

NevaFail™ LED I.D. Panel Contact NPR for options & part numbers

Emergency Stop Cover Schneider XALK174: NPR01822-00 Schneider XAPM1316H29: NPR02053-00