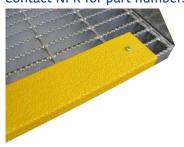

Slip Resistant Step Nosing Contact NPR for part numbers

Flexiflap™ Mud Flaps Contact NPR for part numbers

NevaFail™ LED I.D. Panel Contact NPR for options & part numbers

Emergency Stop Cover Schneider XALK174: NPR01822-00 Schneider XAPM1316H29: NPR02053-00