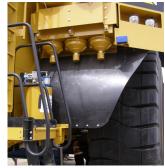

Slip Resistant Step Nosing Contact NPR for part numbers

Flexiflap™ Mud Flaps Contact NPR for part numbers

NevaFail™ LED I.D. Panel Contact NPR for options & part numbers

Emergency Stop Cover Schneider XALK174: NPR01822-00 Schneider XAPM1316H29: NPR02053-00