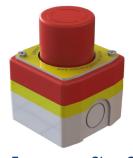

Slip Resistant Step Nosing Contact NPR for part numbers

Flexiflap™ Mud Flaps Contact NPR for part numbers

NevaFail™ LED I.D. Panel Contact NPR for options & part numbers

Emergency Stop Cover Schneider XALK174: NPR01822-00 Schneider XAPM1316H29: NPR02053-00