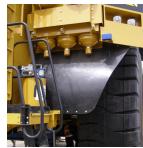

Slip Resistant Step Nosing Contact NPR for part numbers

Flexiflap™ Mud Flaps Contact NPR for part numbers

Tray Support Block size 3 NPR06358-00

Emergency Stop Cover Schneider XALK174: NPR01822-00 Schneider XAPM1316H29: NPR02053-00