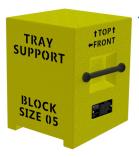

Slip Resistant Step Nosing Contact NPR for part numbers

Flexiflap™ Mud Flaps Contact NPR for part numbers

Tray Support Block size 3 NPR06358-00

Emergency Stop Cover Schneider XALK174: NPR01822-00 Schneider XAPM1316H29: NPR02053-00