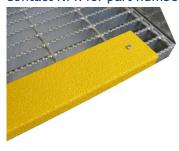

Slip Resistant Step Nosing Contact NPR for part numbers

Flexiflap™ Mud Flaps Contact NPR for part numbers

Tray Support Block size 3 NPR06358-00

Emergency Stop Cover Schneider XALK174: NPR01822-00 Schneider XAPM1316H29: NPR02053-00