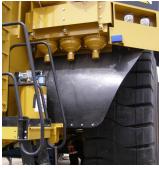

Slip Resistant Step Nosing Contact NPR for part numbers

NevaFail™ LED I.D. Panel Contact NPR for options & part numbers

Tray Support Block size 3 NPR06358-00

Flexiflap™ Mud Flaps Contact NPR for part numbers