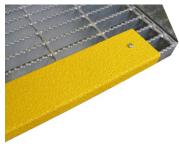

Slip Resistant Step Nosing Contact NPR for part numbers

NevaFail™ LED I.D. Panel Contact NPR for options & part numbers

Tray Support Block size 3 NPR06358-00

Flexiflap™ Mud Flaps Contact NPR for part numbers