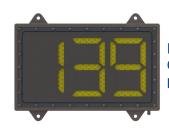

Slip Resistant Step Nosing Contact NPR for part numbers

NevaFail™ LED I.D. Panel Contact NPR for options & part numbers

Tray Support Block size 3 NPR06358-00

Flexiflap™ Mud Flaps Contact NPR for part numbers