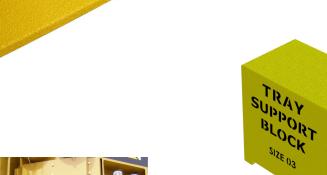

Slip Resistant Step Nosing Contact NPR for part numbers

NevaFail™ LED I.D. Panel Contact NPR for options & part numbers

Tray Support Block size 3 NPR06358-00

Flexiflap™ Mud Flaps Contact NPR for part numbers