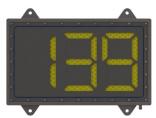

Emergency Stop Cover Schneider XALK174: NPR01822-00 Schneider XAPM1316H29: NPR02053-00

NevaFail™ LED I.D. Panel Contact NPR for options & part numbers

Wheel Chock 4LW NPR01329-00