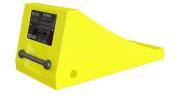

Emergency Stop Cover Schneider XALK174: NPR01822-00 Schneider XAPM1316H29: NPR02053-00

NevaFail™ LED I.D. Panel Contact NPR for options & part numbers

Wheel Chock 4LW NPR01329-00