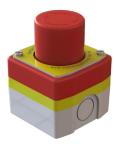

Emergency Stop Cover Schneider XALK174: NPR01822-00 Schneider XAPM1316H29: NPR02053-00

NevaFail™ LED I.D. Panel Contact NPR for options & part numbers

Wheel Chock 4LW NPR01329-00