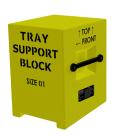

Emergency Stop Cover Schneider XALK174: NPR01822-00 Schneider XAPM1316H29: NPR02053-00

NevaFail™ LED I.D. Panel Contact NPR for options & part numbers

Flexiflap™
Mud Flaps
Contact NPR
for part numbers

Tray Support Block size 1 NPR06253-00