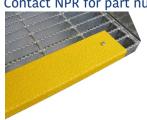

Emergency Stop Cover Schneider XALK174: NPR01822-00 Schneider XAPM1316H29: NPR02053-00

NevaFail™ LED I.D. Panel Contact NPR for options & part numbers

Flexiflap™
Mud Flaps
Contact NPR
for part numbers

Tray Support Block size 1 NPR06253-00