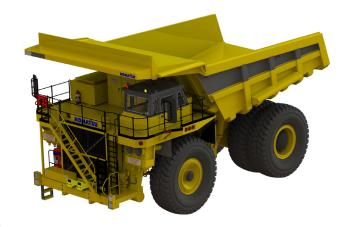

## **KOMATSU 730**

## NATIONAL PLASTICS & RUBBER HAS A RANGE OF PRODUCTS TO SUIT KOMATSU 730 TRUCKS.

Contact NPR to discuss your truck requirements. We specialise in designing and manufacturing full solutions for your mining needs.

MattCap NPR06035-00

Image is depective only as representation of truck - not accurate

National Plastics & Rubber promotes safe working practices therefore, performing your own risk assessment is essential before using these products.