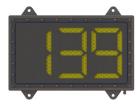

Emergency Stop Cover Schneider XALK174: NPR01822-00 Schneider XAPM1316H29: NPR02053-00

NevaFail™ LED I.D. Panel Contact NPR for options & part numbers

Flexiflap™
Mud Flaps
Contact NPR
for part numbers

Tray Support Block size 1 NPR06253-00