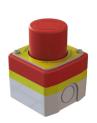

Emergency Stop Cover Schneider XALK174: NPR01822-00 Schneider XAPM1316H29: NPR02053-00

NevaFail™ LED I.D. Panel Contact NPR for options & part numbers

Flexiflap™
Mud Flaps
Contact NPR
for part numbers

Tray Support Block size 1 NPR06253-00