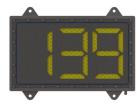

Emergency Stop Cover

Schneider XALK174: NPR01822-00 Schneider XAPM1316H29: NPR02053-00

NevaFail™ LED I.D. Panel Contact NPR for options & part numbers

NPR02414-00

Body Pad NPR02419-00 NPR02104-00

NPR02105-00