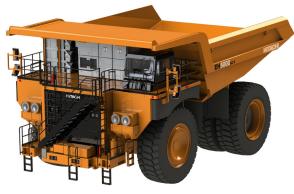

## **HITACHI EH4500**

## NATIONAL PLASTICS & RUBBER HAS A RANGE OF PRODUCTS TO SUIT HITACHI EH4500 TRUCKS.

Contact NPR to discuss your truck requirements. We specialise in designing and manufacturing full solutions for your mining needs.

Wheel Chock 6LW NPR00984-00

Image is depective only as representation of truck - not accurate

National Plastics & Rubber promotes safe working practices therefore, performing your own risk assessment is essential before using these products.