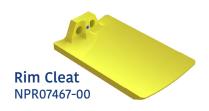

## Wheel Chock 6LW NPR00894-00

NevaFail™ LED I.D. Panel Contact NPR for options & part numbers

**Front Suspension** Cushion NPR06436-00

**Rear Suspension** Cushion NPR06437-00

Image is depective only as representation of truck - not accurate