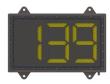

## Wheel Chock 6LW NPR00894-00

NevaFail™ LED I.D. Panel Contact NPR for options & part numbers

**Front Suspension** Cushion NPR06436-00

**Rear Suspension** Cushion NPR06437-00

Image is depective only as representation of truck - not accurate