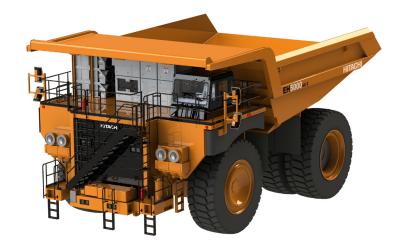

## HITACHI EH4000

## NATIONAL PLASTICS & RUBBER HAS A RANGE OF PRODUCTS TO SUIT **HITACHI EH4000 TRUCKS.**

Contact NPR to discuss your truck requirements. We specialise in designing and manufacturing full solutions for your mining needs.

## Wheel Chock 6LW NPR00894-00

NevaFail™ LED I.D. Panel Contact NPR for options & part numbers

**Front Suspension** Cushion NPR06436-00

**Rear Suspension** Cushion NPR06437-00

Image is depective only as representation of truck - not accurate