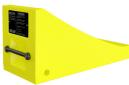

## Wheel Chock 6LW NPR00894-00

NevaFail™ LED I.D. Panel Contact NPR for options & part numbers

**Front Suspension** Cushion NPR06436-00

**Rear Suspension** Cushion NPR06437-00

Image is depective only as representation of truck - not accurate