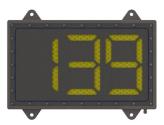

Emergency Stop Cover Schneider XALK174: NPR01822-00 Schneider XAPM1316H29: NPR02053-00

NevaFail™ LED I.D. Panel Contact NPR for options & part numbers

Wheel Chock 5LW NPR02155-00

Slip Resistant Step Nosing Contact NPR for part numbers