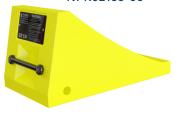

Emergency Stop Cover Schneider XALK174: NPR01822-00 Schneider XAPM1316H29: NPR02053-00

NevaFail™ LED I.D. Panel Contact NPR for options & part numbers

Wheel Chock 5LW NPR02155-00

Slip Resistant Step Nosing Contact NPR for part numbers