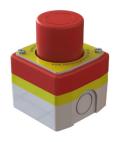

Emergency Stop Cover Schneider XALK174: NPR01822-00 Schneider XAPM1316H29: NPR02053-00

NevaFail™ LED I.D. Panel Contact NPR for options & part numbers

Wheel Chock 5LW NPR02155-00

Slip Resistant Step Nosing Contact NPR for part numbers