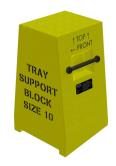

Emergency Stop Cover Schneider XALK174: NPR01822-00 Schneider XAPM1316H29: NPR02053-00

NevaFail™ LED I.D. Panel Contact NPR for options & part numbers

Tray Support Block size 10 NPR08264-00