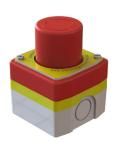

Emergency Stop Cover Schneider XALK174: NPR01822-00 Schneider XAPM1316H29: NPR02053-00

NevaFail™ LED I.D. Panel Contact NPR for options & part numbers

Tray Support Block size 10 NPR08264-00