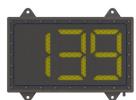

Emergency Stop Cover Schneider XALK174: NPR01822-00 Schneider XAPM1316H29: NPR02053-00

NevaFail™ LED I.D. Panel Contact NPR for options & part numbers

Tray Support Block size 10 NPR08264-00