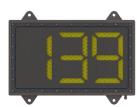

Emergency Stop Cover Schneider XALK174: NPR01822-00 Schneider XAPM1316H29: NPR02053-00

NevaFail™ LED I.D. Panel Contact NPR for options & part numbers

Tray Support Block size 1 NPR06253-00