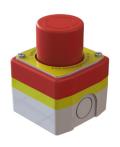

Emergency Stop Cover Schneider XALK174: NPR01822-00 Schneider XAPM1316H29: NPR02053-00

NevaFail™ LED I.D. Panel Contact NPR for options & part numbers

Tray Support Block size 1 NPR06253-00