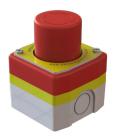

Emergency Stop Cover Schneider XALK174: NPR01822-00 Schneider XAPM1316H29: NPR02053-00

NevaFail™ LED I.D. Panel Contact NPR for options & part numbers

Tray Support Block size 1 NPR06253-00

TRAY SUPPORT BLOCK