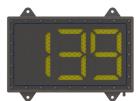

Emergency Stop Cover Schneider XALK174: NPR01822-00 Schneider XAPM1316H29: NPR02053-00

NevaFail™ LED I.D. Panel Contact NPR for options & part numbers

Tray Support Block size 1 NPR06253-00

TRAY SUPPORT BLOCK