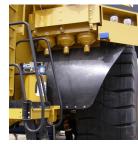

SIZE 01

Wheel Chock 5LW NPR02155-00

Flexiflap™ Mud Flaps Contact NPR for part numbers

Image is depective only as representation of truck - not accurate

National Plastics & Rubber promotes safe working practices therefore, performing your own risk assessment is essential before using these products.