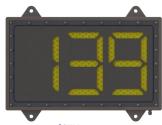

NevaFail™ LED I.D. Panel Contact NPR for options & part numbers

Flexiflap™ **Mud Flaps Contact NPR** for part numbers

Wheel Chock 3.7LW NPR01891-00

**Emergency Stop** Cover Schneider XALK174: NPR01822-00 <u>Schneider</u> XAPM1316H29: NPR02053-00