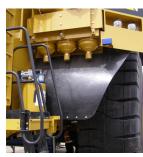

NevaFail™ LED I.D. Panel Contact NPR for options & part numbers

Flexiflap™ **Mud Flaps Contact NPR** for part numbers

Wheel Chock 3.7LW NPR01891-00

**Emergency Stop** Cover Schneider XALK174: NPR01822-00 <u>Schneider</u> XAPM1316H29: NPR02053-00